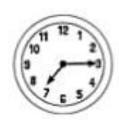

## Thursday — quarter past

When the minute hand (longer hand) is pointing to the 3 it means quarter past At quarter past the hour hand (shorter hand) will be just past the hour.



## Quarter past

The minute hand is on the 3.

The hour hand is just past the 8.

The time is quarter past 8.

| ۱. | Can | you | complete | the | sentences? |
|----|-----|-----|----------|-----|------------|
|    |     |     |          |     |            |

The \_\_\_\_ hand is on the \_\_\_. The hour \_\_\_\_ is past the \_\_\_.

The time is \_\_\_\_\_\_.



## 2. Can you write the times that the clocks are showing?









2. Sally says the time is quarter past 10. What mistake has she made? The mistake is...



## 4. Can you write the times these clocks are showing? Look carefully!