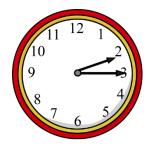

## 2. Can you write the times that the clocks are showing?

2. Sally says the time is quarter past 10. What mistake has she made? The mistake is...