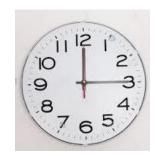

## Thursday — quarter past

When the minute hand (longer hand) is pointing to the 3 it means quarter past At quarter past the hour hand (shorter hand) will be just past the hour.



## Quarter past

The minute hand is on the 3.

The hour hand is just past the 8.

The time is quarter past 8.

| ۱. | Can | you | complete | the | sentences? |
|----|-----|-----|----------|-----|------------|
|    |     |     |          |     |            |

The \_\_\_\_ hand is on the \_\_\_. The hour \_\_\_\_ is past the \_\_\_.

The time is \_\_\_\_\_\_.



## 2. Can you write the times that the clocks are showing?









2. Sally says the time is quarter past 10. What mistake has she made? The mistake is...



## 4. Can you write the times these clocks are showing? Look carefully!