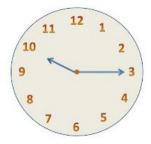

## Thursday — quarter past

When the minute hand (longer hand) is pointing to the 3 it means quarter past At quarter past the hour hand (shorter hand) will be just past the hour.



## Quarter past

The minute hand is on the 3.

The hour hand is just past the 8.

The time is quarter past 8.

| ۱. | Can | you | complete | the | sentences? |
|----|-----|-----|----------|-----|------------|
|    |     |     |          |     |            |

The \_\_\_\_ hand is on the \_\_\_. The hour \_\_\_\_ is past the \_\_\_.

The time is \_\_\_\_\_\_.



## 2. Can you write the times that the clocks are showing?









2. Sally says the time is quarter past 10. What mistake has she made? The mistake is...



## 4. Can you write the times these clocks are showing? Look carefully!