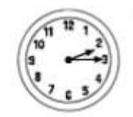

## 2. Can you write the times that the clocks are showing?

2. Sally says the time is quarter past 10. What mistake has she made? The mistake is...