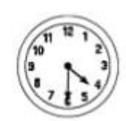

## 2. Can you write the times that the clocks are showing?

2. Sally says the time is quarter past 10. What mistake has she made? The mistake is...