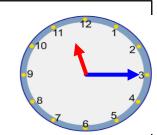

## 2. Can you write the times that the clocks are showing?

2. Sally says the time is quarter past 10. What mistake has she made? The mistake is...