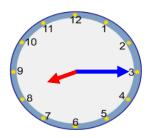

## Thursday — quarter past

When the minute hand (longer hand) is pointing to the 3 it means quarter past At quarter past the hour hand (shorter hand) will be just past the hour.

## Quarter past

The minute hand is on the 3.

The hour hand is just past the 8.

The time is quarter past 8.

| ۱. | Can | you | complete | the | sentences? |
|----|-----|-----|----------|-----|------------|
|    |     |     |          |     |            |