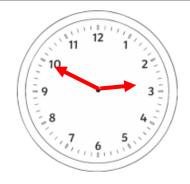

## 2. Can you write the times that the clocks are showing?

2. Sally says the time is quarter past 10. What mistake has she made? The mistake is...