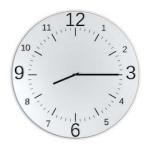

## Thursday — quarter past

When the minute hand (longer hand) is pointing to the 3 it means quarter past At quarter past the hour hand (shorter hand) will be just past the hour.

## Quarter past

The minute hand is on the 3.

The hour hand is just past the 8.

The time is quarter past 8.

| ۱. | Can | you | complete | the | sentences? |
|----|-----|-----|----------|-----|------------|
|    |     |     |          |     |            |