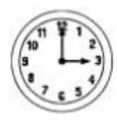

## Thursday — quarter past

When the minute hand (longer hand) is pointing to the 3 it means quarter past At quarter past the hour hand (shorter hand) will be just past the hour.



## Quarter past

The minute hand is on the 3.

The hour hand is just past the 8.

The time is quarter past 8.

| ۱. | Can | you | complete | the | sentences? |
|----|-----|-----|----------|-----|------------|
|    |     |     |          |     |            |

The \_\_\_\_ hand is on the \_\_\_. The hour \_\_\_\_ is past the \_\_\_.

The time is \_\_\_\_\_\_.



## 2. Can you write the times that the clocks are showing?









2. Sally says the time is quarter past 10. What mistake has she made? The mistake is...



## 4. Can you write the times these clocks are showing? Look carefully!