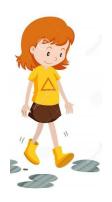

I. Look at the pictures. What do you think the suffixes 'ful' and 'less' mean?

careful careless

Ful means to be full of something.

Here the girl is full of care as she is making sure not to go in the puddles.

Less means to be without something. Here the girl does not have care as she is not looking at the puddles.

2. Can you add the suffixes —ful and —less to the root words and draw a picture of the words you make.