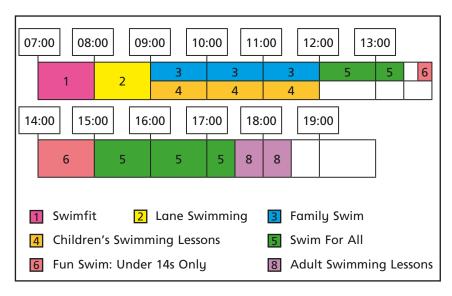

## **Timetables**

Here is the Saturday timetable for the main pool at a local leisure centre.

- a) Is this true or false?
   The Family Swim session starts at 9 o'clock in the morning.
- b) How long does the Swimfit session last?
- c) During the day how much time is allocated to Swim for All sessions?
- **d)** Why is the time between 9:00 and 12:00 divided into two? Talk about it with a partner.