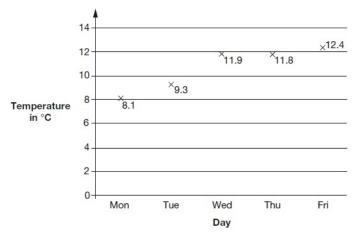

C) This graph shows the maximum temperature for five days.

What was the mean temperature maximum temperature?

- D) Last year, Bhaaloo went to four concerts. Three of his tickets cost £5 each. The other ticket cost £9. What was the mean cost of his tickets?
- E) Shumba played some games of FIFA in lockdown. In the first two matches, he scored six goals. In the next match, he scored one less goal. In the final match, he scored seven goals. What was the mean number of goals per game?
- F) Nyoka says that the mean of this set of numbers is 6. Can you identify her mistake?